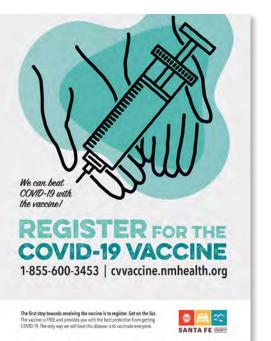

#### VACCINE REGISTRATION CAMPAIGN

Print Advertising

Stickers

Flyers

Johnny Boards

#### VACCINE REGISTRATION CAMPAIGN

Postcards

Billboard

Postcards

Employee Flyers

#### VACCINE REGISTRATION CAMPAIGN

💩 🛲 <

SANTA FE COUNTY