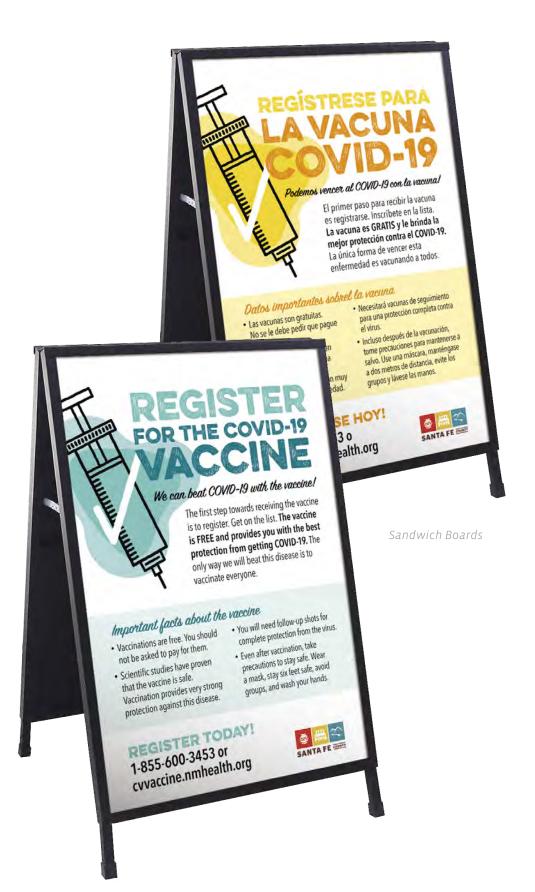

#### VACCINE REGISTRATION CAMPAIGN

Print Advertising

Stickers

Flyers

Johnny Boards