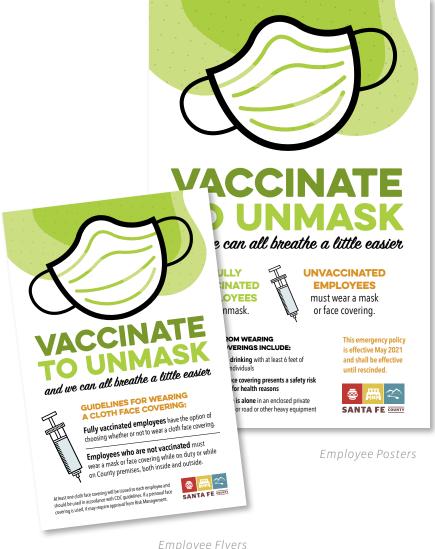

#### VACCINE REGISTRATION CAMPAIGN

Postcards

Billboard

Postcards

Employee Flyers