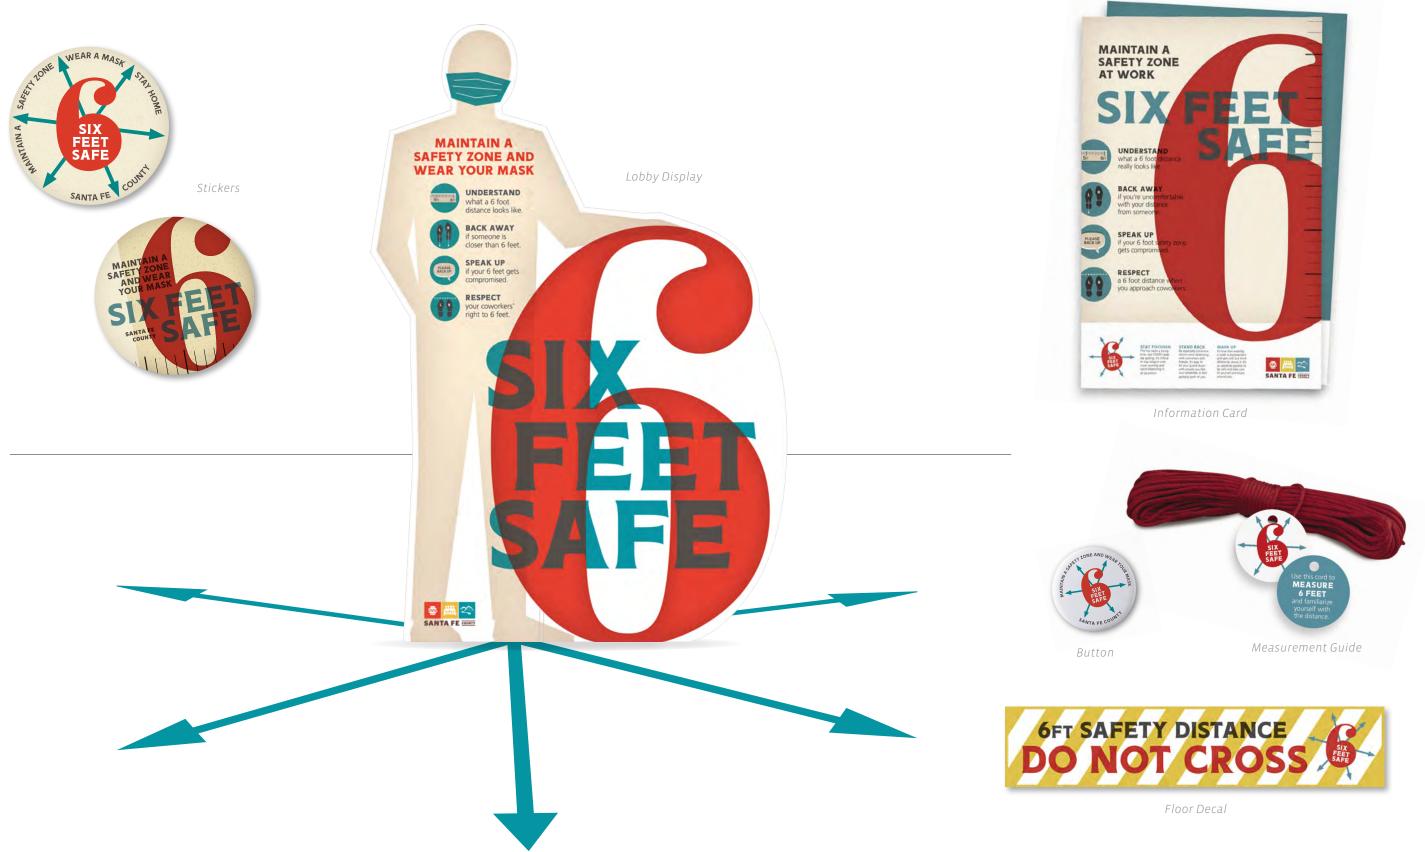

ENA CARA CAMPAIGN**





Per State of New Mexico Public Health Order, you are required to wear a mask to enter this business.

Door Signs

SANTA FE 🚥



Face Masks



#### **BUENA CARA CAMPAIGN** | ALTERNATE CREATIVE

#### MACHO MUCHACHO CAMPAIGN





Flyers



Postcards





Posters

Digital Advertising and Social Media

Banners



### MACHO MUCHACHO CAMPAIGN | ALTERNATE CREATIVE

#### MACHO MUCHACHO CAMPAIGN





#### LOWRIDER CAMPAIGN



Digital Advertising and Social Media



Bus Wrap





9 WEAR YOUR MASK ises low and the spread sl





Sandwich Boards



## WEAR YOUR MASK USA TU MASCARILLA



Posters

#### **BUCK UP CAMPAIGN**





SANTA FE 🚥

Billboard





Stickers

WEAR YOUR MASK USA TU MÁSCARA

Flyers



#### SAFE SELFIE CAMPAIGN

Flyers



Stickers

#### SIX FEET SAFE CAMPAIGN





Posters

Billboard







#### VACCINE REGISTRATION CAMPAIGN





Print Advertising





Stickers





Flyers



Johnny Boards

#### VACCINE REGISTRATION CAMPAIGN



Postcards

Billboard







Postcards

Employee Flyers

#### VACCINE REGISTRATION CAMPAIGN









💩 🛲 <

SANTA FE COUNTY

#### **CONNECT MATERIALS**



COMMUNITY is our Greatest Resource

Logo



Utility Bill Inserts





Newspaper Insert

Postcards

0 10 U

santafenm.gov/connect santafecountynm.gov/connect

(505) 995-9525

#### **CONNECT MATERIALS**





Billboard





Business Cards

#### DWI PROGRAM MATERIALS





Print Advertising





Newspaper Insert





Newspaper Insert

#### FACE MASK AWARENESS CREATIVE



Together, we can keep Santa Fe safer



Together, we can keep Santa Fe safer

Concept Graphics



Yard Sign