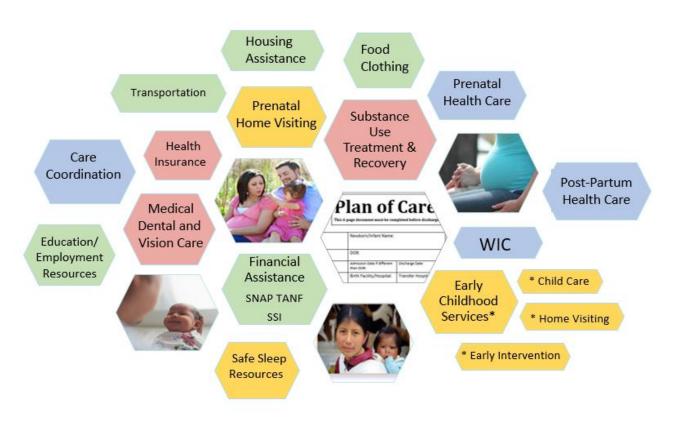

# NM CARA PLAN OF CARE

# **Supportive Services Descriptions**

The NM CARA Plan of Care assists families to access supportive services and resources during pregnancy or following the birth of an infant when there has been substance exposure prenatally

#### What is a CARA Plan of Care?

- A Plan of Care (PoC) is created by you and your health care provider during your prenatal visits or at the time of your baby's birth
- The plan helps you identify and access the supportive services you want that will help you care for yourself, your baby and family
- Services may include post-partum care, medical/dental/vision care, treatment for substance use, behavioral health counseling, parenting and early childhood services, or additional resources such as housing, transportation, food, or other basic necessities
- Other members of your family may participate in the plan of care. This can include fathers, partners, grandparents, or other members of the household